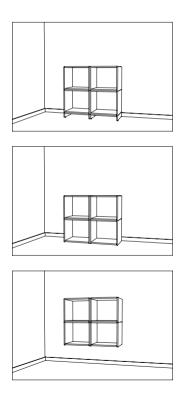

#### STANDING WITH FLOOR BASE STANDING WITHOUT FLOOR BASE WALL MOUNTED

### **STANDING**

WE RECOMMEND USING A FLOOR BASE FOR STANDING BRICKS.
WITHOUT THE BASE YOU HAVE NO FEET TO LEVEL STANDING CUBES.

1. CONNECT CUBES WITH METAL RODS WHEN STACKING.

## **STANDING**

2. ADJUST FEET TO CLOSE GAPS BETWEEN CUBES.

### **STANDING**

3. STANDING CUBES MUST BE SECURED TO THE WALL IF THEY ARE STACKED MORE THAN TWO PIECES. SECURITY STRAPS ARE INCLUDED

## WAMAMOMOTED

WALL MOUNT BRACKETS ARE NOT INCLUDED BUT ARE SOLD THE SAME PLACES WALL MOUNT BRAC<u>KET6μቀ የፍጽ</u>ነርዊና ነውርፉ <u>ዞው</u>ED BUT ARE SOLD THE SAME PLACES

WALL MOUNTED AS HE MCO THE D.

1. ATTACH WALL MOUNT TO CUBE USING INCLUDED SCREWS.

#### **WALL MOUNTED**

4. CONNECT CUBES WITH METAL RODS WHEN HANGING ON THE BRACKETS.

MAXIMUM WEIGHT ON EACH MODULE IS 15 KG.