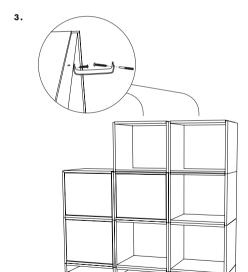

## WAMAMOMOTED

WALL MOUNT BRACKETS ARE NOT INCLUDED BUT ARE SOLD THE SAME PLACES WALL MOUNT BRAC<u>KET6μቀ የፍጽ</u>ነርዊና ነውርፉ <u>ዞው</u>ED BUT ARE SOLD THE SAME PLACES

WALL MOUNTED AS HE MCO THE D.

1. ATTACH WALL MOUNT TO CUBE USING INCLUDED SCREWS.

2. SCREW WALL MOUNT TO WALL USING SUITABLE RAW PLUGS.

2. SCREW WALL MOUNT TO WALL USING SUITABLE RAW PLUGS.

3. EVERY CUBEINEEDSINES OWN MWARL BRACKET.

WALL MOUNTED

1. SCREW WALL MOUNT TO WALL USING SUITABLE RAW
3. EVERY CUBE NEEDS IT'S OWN WALL BRACKET.

#### **WALL MOUNTED**

4. CONNECT CUBES WITH METAL RODS WHEN HANGING ON THE BRACKETS.

MAXIMUM WEIGHT ON EACH MODULE IS 15 KG.