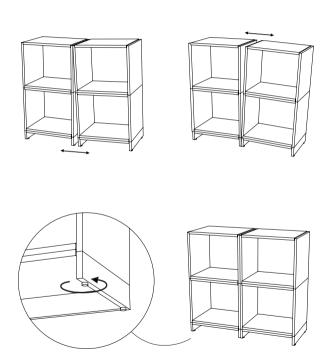

### **STANDING**

WE RECOMMEND USING A FLOOR BASE FOR STANDING BRICKS.
WITHOUT THE BASE YOU HAVE NO FEET TO LEVEL STANDING CUBES.

1. CONNECT CUBES WITH METAL RODS WHEN STACKING.

## **STANDING**

2. ADJUST FEET TO CLOSE GAPS BETWEEN CUBES.

### **STANDING**

3. STANDING CUBES MUST BE SECURED TO THE WALL IF THEY ARE STACKED MORE THAN TWO PIECES. SECURITY STRAPS ARE INCLUDED