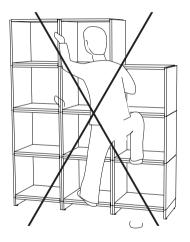

#### **SAFETY**

DO NOT STACK HIGHER THAN 2 LAYERS WITHOUT MOUNTING TO WALL.

DO NOT SIT, STEP OR CLIMB ON CUBES.

WHEN WALL MOUNTING BRICKS ALL CUBES HAS TO BE SECURED TO THE WALL USING THE INCLUDED WALL FITTINGS.