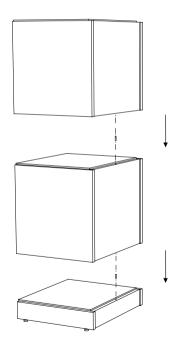

### **STANDING**

WE RECOMMEND USING A FLOOR BASE FOR STANDING BRICKS.
WITHOUT THE BASE YOU HAVE NO FEET TO LEVEL STANDING CUBES.

1. CONNECT CUBES WITH METAL RODS WHEN STACKING.

## **STANDING**

2. ADJUST FEET TO CLOSE GAPS BETWEEN CUBES.