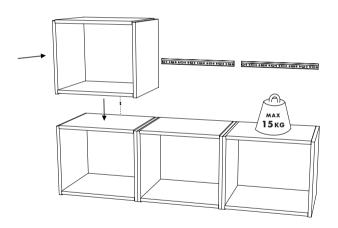

### **STANDING**

WE RECOMMEND USING A FLOOR BASE FOR STANDING BRICKS.
WITHOUT THE BASE YOU HAVE NO FEET TO LEVEL STANDING CUBES.

1. CONNECT CUBES WITH METAL RODS WHEN STACKING.

## **STANDING**

2. ADJUST FEET TO CLOSE GAPS BETWEEN CUBES.

#### **WALL MOUNTED**

4. CONNECT CUBES WITH METAL RODS WHEN HANGING ON THE BRACKETS.

MAXIMUM WEIGHT ON EACH MODULE IS 15 KG.