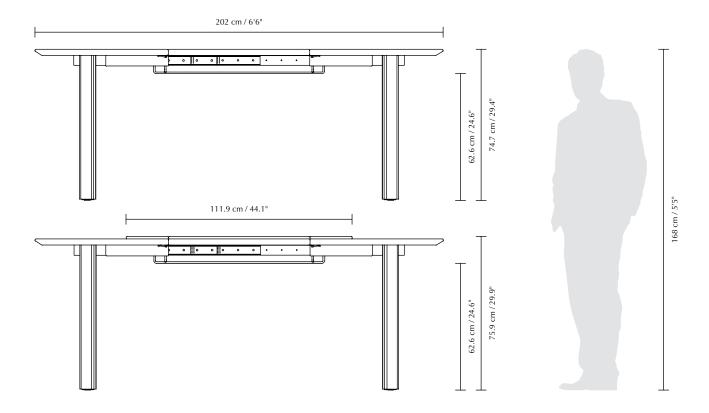

#### DIMENSIONS $(H \times W \times D)$

 $74.7 \times 132 \times 132$  cm /  $29.4 \times 52 \times 52$ " (nonextended)  $74.7 \times 202 \times 132$  cm /  $29.4 \times 79.5 \times 52$ " (extended)