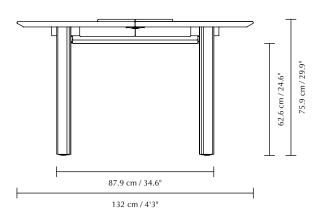

#### DIMENSIONS $(H \times W \times D)$

 $74.7 \times 132 \times 132$  cm /  $29.4 \times 52 \times 52$ " (nonextended)  $74.7 \times 202 \times 132$  cm /  $29.4 \times 79.5 \times 52$ " (extended)