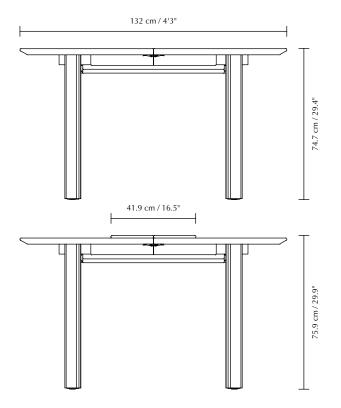

#### DIMENSIONS $(H \times W \times D)$

 $74.7 \times 132 \times 132$  cm /  $29.4 \times 52 \times 52$ " (nonextended)  $74.7 \times 202 \times 132$  cm /  $29.4 \times 79.5 \times 52$ " (extended)