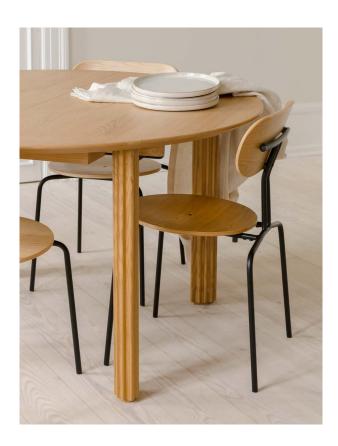

# COMFORT CIRCLE | DINING TABLE WITH EXTENSION

Designed by Søren Ravn Christensen

Comfort Circle is an extendable table with space for up to ten people. Beneath the table, the extension plates are hidden for you to easily add to the table when more space is needed.

The middle part of the table can be elevated – both when extended and when not extended – accentuating the versatility of the table. Lift the centre to enhance the decorations and flowers on the table or as a space to keep your food. And if you wish to add a tablecloth, you can easily align the centre part with the rest of the table.

The flexible design and the subtle lightness of the extendable Comfort Circle make the table a great solution for smaller spaces – but will also stand out in larger dining rooms.

Available in oak and dark oak with smooth or rippled legs.