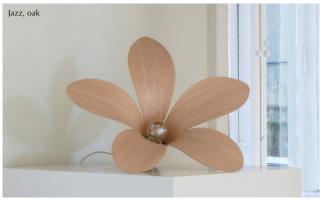

ASSEMBLY TIME

15 min

MEDIA KIT

Photos and press material Download at <u>umage.presscloud.com</u>

ORDERING INFORMATION

Jazz oak Jazz dark oak Jazz black oak #2216 #2218 #2223

Colour variations

oak

#### ORGANIC SHADE OF THE NORDIC NATURE

Nothing makes you feel closer to the nature than the scent of wood, reminding us to slow down our lives and breathe, even if it's just for a moment. Made from oak the lampshade will bring the Nordic tones of nature into the interior. Crafted from an exclusive 3D veneer technology with an organic shape that will add warmth and vitality to the home.

The lampshade is inspired by the flowing lines found in a flourishing frangipani flower and a classical gramophone horn, hence the name. Jazz is designed by the design duo Magnus Nero and Ingemar Jönsson, with an international design profile working for Tom Dixon and Artek in the past. Use it as a pendant above the dining table, on Champagne floor, on the Willow family or simply placed directly on the floor creating a strong statement in the interior.