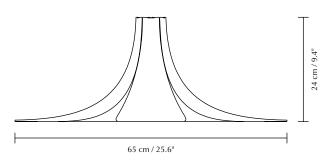

#### Designed by Magnus Nero & Ingemar Jönsson

Pendant, floor and table lampshade Compatible with E26 / E27

Flip 180°

**DIMENSIONS**Ø: 65 cm / 25.6"
H: 24 cm / 9.4"

MATERIAL Oak 3D veneer

**WEIGHT** 1.2 kg / 2.6 lb