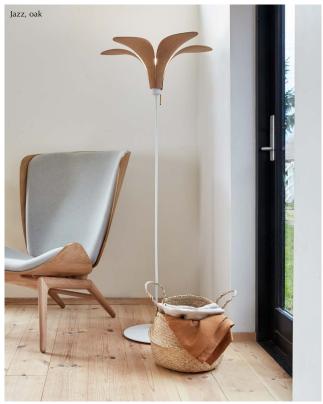

#### ORGANIC SHADE OF THE NORDIC NATURE

Nothing makes you feel closer to the nature than the scent of wood, reminding us to slow down our lives and breathe, even if it's just for a moment. Made from oak the lampshade will bring the Nordic tones of nature into the interior. Crafted from an exclusive 3D veneer technology with an organic shape that will add warmth and vitality to the home.

The lampshade is inspired by the flowing lines found in a flourishing frangipani flower and a classical gramophone horn, hence the name. Jazz is designed by the design duo Magnus Nero and Ingemar Jönsson, with an international design profile working for Tom Dixon and Artek in the past. Use it as a pendant above the dining table, on Champagne floor, on the Willow family or simply placed directly on the floor creating a strong statement in the interior.