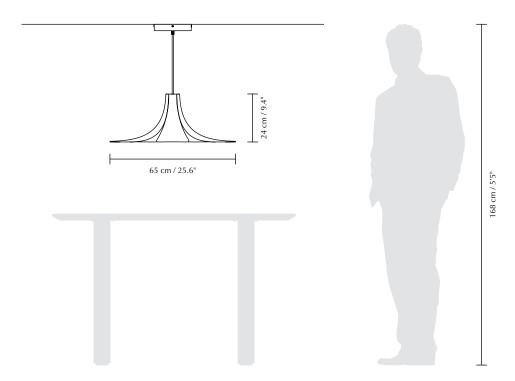

#### Designed by Magnus Nero & Ingemar Jönsson

Pendant, floor and table lampshade Compatible with E26 / E27

Flip 180°

**DIMENSIONS**Ø: 65 cm / 25.6"
H: 24 cm / 9.4"

MATERIAL Oak 3D veneer

**WEIGHT** 1.2 kg / 2.6 lb