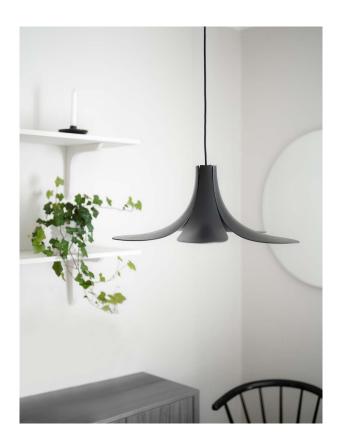

#### ORGANIC SHADE OF THE NORDIC NATURE

Nothing makes you feel closer to the nature than the scent of wood, reminding us to slow down our lives and breathe, even if it's just for a moment. Made from oak the lampshade will bring the Nordic tones of nature into the interior. Crafted from an exclusive 3D veneer technology with an organic shape that will add warmth and vitality to the home.

The lampshade is inspired by the flowing lines found in a flourishing frangipani flower and a classical gramophone horn, hence the name. Jazz is designed by the design duo Magnus Nero and Ingemar Jönsson, with an international design profile working for Tom Dixon and Artek in the past. Use it as a pendant above the dining table, on Champagne floor, on the Willow family or simply placed directly on the floor creating a strong statement in the interior.