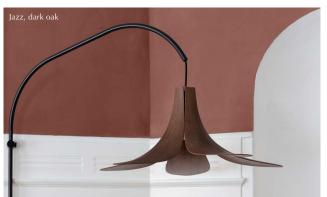

#### ORGANIC SHADE OF THE NORDIC NATURE

Nothing makes you feel closer to the nature than the scent of wood, reminding us to slow down our lives and breathe, even if it's just for a moment. Made from oak the lampshade will bring the Nordic tones of nature into the interior. Crafted from an exclusive 3D veneer technology with an organic shape that will add warmth and vitality to the home.

The lampshade is inspired by the flowing lines found in a flourishing frangipani flower and a classical gramophone horn, hence the name. Jazz is designed by the design duo Magnus Nero and Ingemar Jönsson, with an international design profile working for Tom Dixon and Artek in the past. Use it as a pendant above the dining table, on Champagne floor, on the Willow family or simply placed directly on the floor creating a strong statement in the interior.