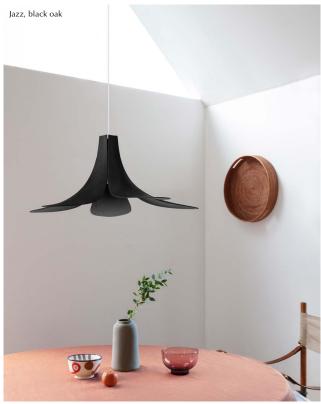

ASSEMBLY TIME

15 min

MEDIA KIT

Photos and press material Download at <u>umage.presscloud.com</u>

ORDERING INFORMATION

Jazz oak Jazz dark oak Jazz black oak #2216 #2218 #2223

Colour variations

oak

dark oak

black oak

#### ORGANIC SHADE OF THE NORDIC NATURE

Nothing makes you feel closer to the nature than the scent of wood, reminding us to slow down our lives and breathe, even if it's just for a moment. Made from oak the lampshade will bring the Nordic tones of nature into the interior. Crafted from an exclusive 3D veneer technology with an organic shape that will add warmth and vitality to the home.

The lampshade is inspired by the flowing lines found in a flourishing frangipani flower and a classical gramophone horn, hence the name. Jazz is designed by the design duo Magnus Nero and Ingemar Jönsson, with an international design profile working for Tom Dixon and Artek in the past. Use it as a pendant above the dining table, on Champagne floor, on the Willow family or simply placed directly on the floor creating a strong statement in the interior.