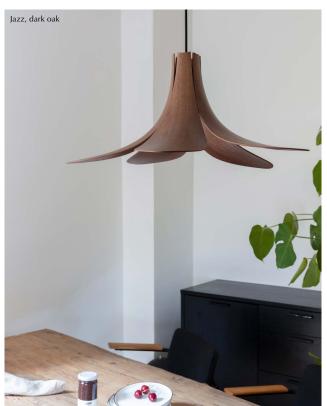

ASSEMBLY TIME

15 min

MEDIA KIT

Photos and press material Download at <u>umage.presscloud.com</u>

ORDERING INFORMATION

Jazz oak Jazz dark oak Jazz black oak #2216 #2218 #2223

Colour variations

oak

dark oak

black oak

#### ORGANIC SHADE OF THE NORDIC NATURE

Nothing makes you feel closer to the nature than the scent of wood, reminding us to slow down our lives and breathe, even if it's just for a moment. Made from oak the lampshade will bring the Nordic tones of nature into the interior. Crafted from an exclusive 3D veneer technology with an organic shape that will add warmth and vitality to the home.

The lampshade is inspired by the flowing lines found in a flourishing frangipani flower and a classical gramophone horn, hence the name. Jazz is designed by the design duo Magnus Nero and Ingemar Jönsson, with an international design profile working for Tom Dixon and Artek in the past. Use it as a pendant above the dining table, on Champagne floor, on the Willow family or simply placed directly on the floor creating a strong statement in the interior.