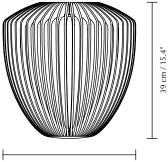

# CLAVA WOOD

Designed by Søren Ravn Christensen

٦q

Ś

38 cm / 15"

Colour variations

↔ UMAGE

WEIGHT 1.3 kg/2.9 lb WEIGHT INCL. PACKAGING Ø 1.5 kg/3.3 lb LIGHT SOURCE Ω E26 / E27 - max 15W LED (not included) PACKAGING DIMENSIONS (L × W × H) ÷‡⇒ 43.4 × 39 × 43.4 cm / 17.1 × 15.4 × 17.1" ASSEMBLY TIME Ē 5 min **MEDIA KIT** Photos and press material Download at umage.presscloud.com # 

Pendant and floor lampshade Compatible with E26 / E27

Oak, ash and laminated veneer

DIMENSIONS

Ø: 38 cm / 15" H: 37.1 cm / 14.6"

MATERIAL

| <b>†</b> | ORDERING INFORMATION |       |
|----------|----------------------|-------|
| +        | Clava Wood oak       | #2242 |
|          | Clava Wood dark oak  | #2243 |
|          | Clava Wood black oak | #2244 |
|          |                      |       |