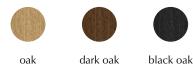

Pendant and floor lampshade Compatible with E26 / E27

Oak, ash and laminated veneer

DIMENSIONS

Ø: 38 cm / 15" H: 37.1 cm / 14.6"

MATERIAL

| <b>†</b> | ORDERING INFORMATION |       |
|----------|----------------------|-------|
| +        | Clava Wood oak       | #2242 |
|          | Clava Wood dark oak  | #2243 |
|          | Clava Wood black oak | #2244 |
|          |                      |       |

The simple yet bold expression of the lampshade, as well as the sophisticated details of the wood, will make the Clava Wood stand out in hotel lobbies, restaurants and cafées as well.

The Clava Wood lampshade is available in oak, dark oak and black oak.