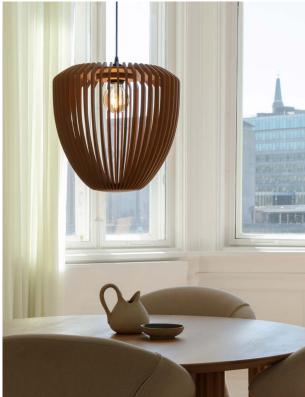

#### Designed by Søren Ravn Christensen

The Clava Wood lampshade is made from laser-cut wooden lamellas, creating beautiful rays of light on the walls of the surrounding space. The wooden details add a sophisticated touch of nature to the design and your home, while the organic shape will make the lampshade stand out as a sculptural piece.

The simplistic lines of the wooden lamellas make Clava Wood suitable for many environments and rooms and elevate the dining table as well as a hallway or bedroom ceiling. The lampshade is also an ideal complement to the Santé floor light stand. When combined, they make a great floor lamp that can be placed by your sofa or in any corner of your home that needs a little extra lighting.

The simple yet bold expression of the lampshade, as well as the sophisticated details of the wood, will make the Clava Wood stand out in hotel lobbies, restaurants and cafées as well.

The Clava Wood lampshade is available in oak, dark oak and black oak.