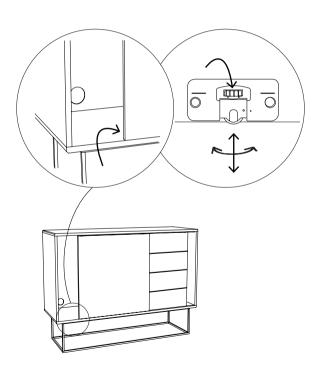

## **ADJUSTMENT INSTRUCTIONS**

TWIST THE COGWHEEL ON THE INSIDE OF THE SLIDING DOOR TO ADJUST THE HEIGHT OF THE WHEEL TO MAKE THE DOOR SLIDE MORE EASILY.

## IN EACH CORNER OF THE METAL FRAME SMALL ADJUSTABLE FEET ARE PLACED. TWIST THEM TO LEVEL THE SIDEBOARD ONCE PLACED AT THE DESIRED SPOT.