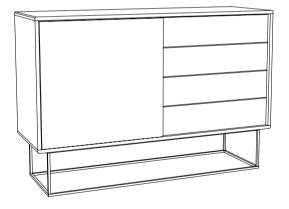

## Virka

WOUD

VIRKA IS AN ELEGANT AND TIMELESS SIDEBOARD.
WITH CLEAN LINES AND A SIMPLE EXPRESSION,
THE VIRKA SIDEBOARD CAN BE A PART OF A CONSISTENT DESIGN LANGUAGE OR BE A STANDALONE
OBJECT. THE SIDEBOARD IS DESIGNED WITH
SLIDING DOORS SO IT NEVER WILL TAKE UP
UNNECESSARY SPACE AND THE GEOMETRICAL
FRAME MAKES VIRKA SEEM LIGHT AND ALMOST
HOVERING OVER THE FLOOR.