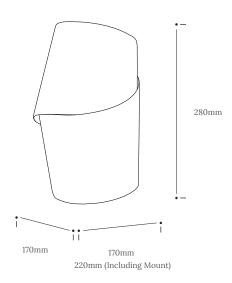

Step into the wave, invigorate your interiors.

| Product Type : Wall Light | SKU                                                                                                                                                                                                                       | Wood types               | Dimensions I                                            | Dimensions L x W x H (mm) |         | Weight (kg)              |  |
|---------------------------|---------------------------------------------------------------------------------------------------------------------------------------------------------------------------------------------------------------------------|--------------------------|---------------------------------------------------------|---------------------------|---------|--------------------------|--|
|                           |                                                                                                                                                                                                                           |                          | Unboxed                                                 | Boxed                     | Unboxed | Boxed                    |  |
| Neap Wall Light           | TR-NEAP-WL-O                                                                                                                                                                                                              | Oak                      | 170 x 170 x 280                                         | 270 x 270 x 270           | 0.15    | 0.8                      |  |
|                           | TR-NEAP-WL-W                                                                                                                                                                                                              | Walnut                   | 170 x 170 x 280<br>170 x 220 x 280<br>(including mount) |                           |         |                          |  |
| Materials                 | Oak                                                                                                                                                                                                                       | Walnut                   |                                                         |                           | Other n | naterials                |  |
|                           |                                                                                                                                                                                                                           |                          |                                                         |                           |         | Birch ply mounting plate |  |
| Finish                    | Non-toxic, hard wearing wate                                                                                                                                                                                              | er based varnish - satin |                                                         |                           |         |                          |  |
| Wall kit options          | Brushed brass rose<br>and bulb holder                                                                                                                                                                                     | Wall kit                 | Flex                                                    | Flex                      |         | Reccomended light bulb   |  |
|                           |                                                                                                                                                                                                                           | Rose: Ø100mm             | -                                                       | -                         |         | Max 6.5W LED             |  |
|                           |                                                                                                                                                                                                                           | E27 (240v)               | -                                                       | -                         |         |                          |  |
| Care information          | Dusting your light regularly and with a light feather duster should keep your light looking clean, otherwise wipe with a damp cloth and remove any moisture with a dry cloth. Gentle furniture polishes can also be used. |                          |                                                         |                           |         |                          |  |
| Additional information    | <ul> <li>Suitable for use on 240v</li> <li>Installation instructions</li> <li>This product must be in</li> </ul>                                                                                                          |                          |                                                         |                           |         |                          |  |