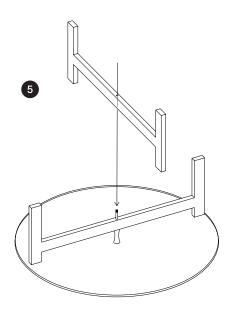

spare parts section and find the part you need. If you're in doubt, then we're only a phone call away. It should always be easier and cheaper to repair than to buy new.

All of our designs are covered with a 5 year warranty from the date of purchase, covering any breakages related to deficient craftsmanship under normal everyday use.

## Recycling

Whilst we hope that your MOEBE Coffee Table will serve you well for many years to come, if you do at some point wish to recycle it then it is easy to do so. Simply split the product down into its separate parts and recycle them by material. All parts can be recycled. How this is done depends on local regulations and facilities.

#### Be aware

Your Coffee Table is made for loads up to maximum 30 kg. in total. Never stand or sit on the table.









8