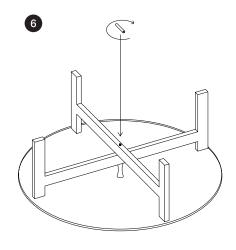

are parts section and find the part you need. If you're in doubt, then we're only a phone call away. It should always be easier and cheaper to repair than to buy new.

All of our designs are covered with a 5 year warranty from the date of purchase, covering any breakages related to deficient craftsmanship under normal everyday use.

## Recycling

Whilst we hope that your MOEBE Coffee Table will serve you well for many years to come, if you do at some point wish to recycle it then it is easy to do so. Simply split the product down into its separate parts and recycle them by material. All parts can be recycled. How this is done depends on local regulations and facilities.

#### Be aware

Your Coffee Table is made for loads up to maximum 30 kg. in total. Never stand or sit on the table.









8