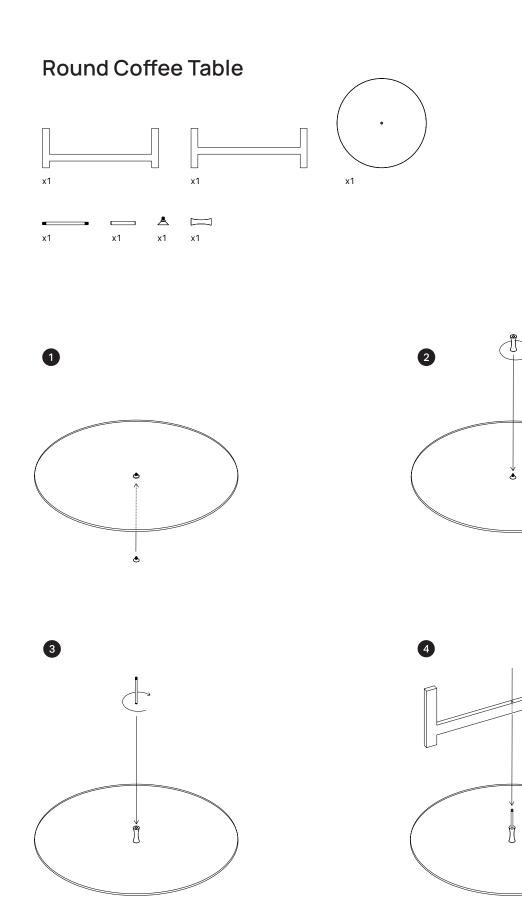

e spare parts section and find the part you need. If you're in doubt, then we're only a phone call away. It should always be easier and cheaper to repair than to buy new.

All of our designs are covered with a 5 year warranty from the date of purchase, covering any breakages related to deficient craftsmanship under normal everyday use.

## Recycling

Whilst we hope that your MOEBE Coffee Table will serve you well for many years to come, if you do at some point wish to recycle it then it is easy to do so. Simply split the product down into its separate parts and recycle them by material. All parts can be recycled. How this is done depends on local regulations and facilities.

#### Be aware

Your Coffee Table is made for loads up to maximum 30 kg. in total. Never stand or sit on the table.









8