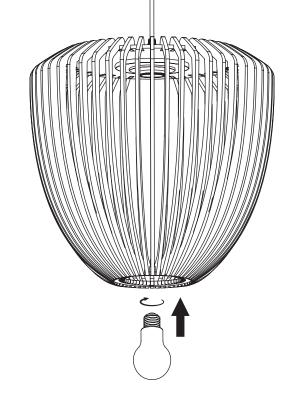

# CLAVA WOOD

### lampshade





### WITH LOVE FROM COPENHAGEN

At UMAGE, our designers take inspiration from the distinct nature of the Nordic landscape to create unique designs related to the way we live in an urban setting. Influenced by the design language, colours and materials found around us in Scandinavia, we create a collection that is rooted in our home but designed for everyone.

Versatile, flexible and multifunctional, our designs are created to enhance an urban lifestyle in smaller spaces!



#### DESIGNED BY SØREN RAVN CHRISTENSEN

" Ensure a playful illumination of vertical lines on the walls in the surrounding space with the Clava Wood lampshade."

## ASSEMBLY GUIDE

























#### ENGLISH

This is a carefully handmade product. Small patterns or minor differences may occur as a natural part of the product's uniqueness.

#### FRANÇAIS

Produit fait main. De petits motifs ou des différences mineures peuvent varier d'une série à l'autre. Ils font partie de l'unicité du produit.

#### POLSKI

To jest produkt zrobiony ręcznie z najwyższą starannością. Drobne różnice we wzorze mogą pojawić się jako naturalny element unikalności produktu.

#### PORTUGUÊS

Este é um produto feito cuidadosamente à mão. Uma vez que cada produto é único, é normal ocorrerem pequenas variações de padrões e outros detalhes.

#### РУССКИЙ

Этот продукт сделан тщательно вручную. Могут быть небольшие узоры и незначительные отличия, как естественный элемент уникального продукта.

# **AROUND