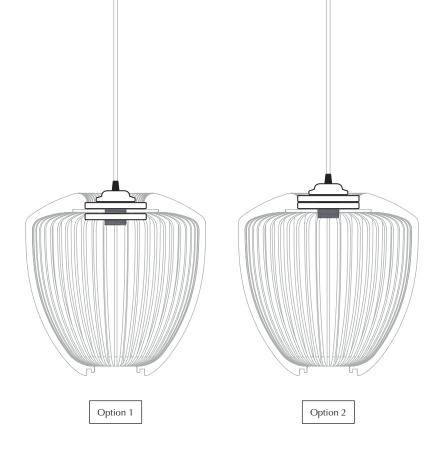

# CLAVA WOOD

### lampshade





### WITH LOVE FROM COPENHAGEN

At UMAGE, our designers take inspiration from the distinct nature of the Nordic landscape to create unique designs related to the way we live in an urban setting. Influenced by the design language, colours and materials found around us in Scandinavia, we create a collection that is rooted in our home but designed for everyone.

Versatile, flexible and multifunctional, our designs are created to enhance an urban lifestyle in smaller spaces!



#### DESIGNED BY SØREN RAVN CHRISTENSEN

" Ensure a playful illumination of vertical lines on the walls in the surrounding space with the Clava Wood lampshade."

## ASSEMBLY GUIDE

























#### ENGLISH

This is a carefully handmade product. Small patterns or minor differences may occur as a natural part of the product's uniqueness.

#### FRANÇAIS

Produit fait main. De petits motifs ou des différences mineures peuvent varier d'une série à l'autre. Ils font partie de l'unicité du produit.

#### POLSKI

To jest produkt zrobiony ręcznie z najwyższą starannością. Drobne różnice we wzorze mogą pojawić się jako naturalny element unikalności produktu.

#### PORTUGUÊS

Este é um produto feito cuidadosamente à mão. Uma vez que cada produto é único, é normal ocorrerem pequenas variações de padrões e outros detalhes.

#### РУССКИЙ

Этот продукт сделан тщательно вручную. Могут быть небольшие узоры и незначительные отличия, как естественный элемент уникального продукта.

# **AR