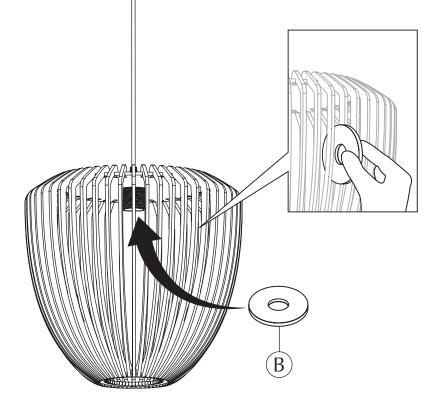

# CLAVA WOOD

### lampshade





### WITH LOVE FROM COPENHAGEN

At UMAGE, our designers take inspiration from the distinct nature of the Nordic landscape to create unique designs related to the way we live in an urban setting. Influenced by the design language, colours and materials found around us in Scandinavia, we create a collection that is rooted in our home but designed for everyone.

Versatile, flexible and multifunctional, our designs are created to enhance an urban lifestyle in smaller spaces!



#### DESIGNED BY SØREN RAVN CHRISTENSEN

" Ensure a playful illumination of vertical lines on the walls in the surrounding space with the Clava Wood lampshade."

## ASSEMBLY GUIDE

























#### ENGLISH

This is a carefully handmade product. Small patterns or minor differences may occur as a natural part of the product's uniqueness.

#### FRANÇAIS

Produit fait main. De petits motifs ou des différences mineures peuvent varier d'une série à l'autre. Ils font partie de l'unicité du produit.

#### POLSKI

To jest produkt zrobiony ręcznie z najwyższą starannością. Drobne różnice we wzorze mogą pojawić się jako naturalny element unikalności produktu.

#### PORTUGUÊS

Este é um produto feito cuidadosamente à mão. Uma vez que cada produto é único, é normal ocorrerem pequenas variações de padrões e outros detalhes.

#### РУССКИЙ

Этот продукт сделан тщательно вручную. Могут быть небольшие узоры и незначительные отличия, как естественный элемент уникального продукта.

# **