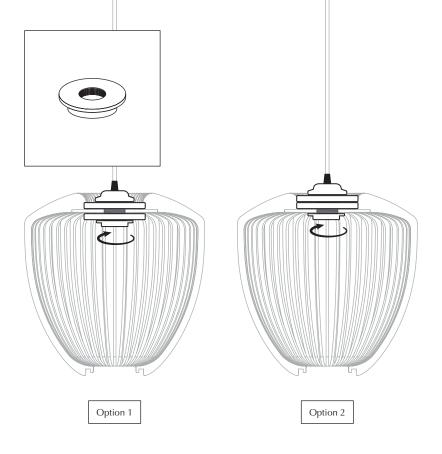

# CLAVA WOOD

### lampshade





### WITH LOVE FROM COPENHAGEN

At UMAGE, our designers take inspiration from the distinct nature of the Nordic landscape to create unique designs related to the way we live in an urban setting. Influenced by the design language, colours and materials found around us in Scandinavia, we create a collection that is rooted in our home but designed for everyone.

Versatile, flexible and multifunctional, our designs are created to enhance an urban lifestyle in smaller spaces!



#### DESIGNED BY SØREN RAVN CHRISTENSEN

" Ensure a playful illumination of vertical lines on the walls in the surrounding space with the Clava Wood lampshade."

## ASSEMBLY GUIDE

























#### ENGLISH

This is a carefully handmade product. Small patterns or minor differences may occur as a natural part of the product's uniqueness.

#### FRANÇAIS

Produit fait main. De petits motifs ou des différences mineures peuvent varier d'une série à l'autre. Ils font partie de l'unicité du produit.

#### POLSKI

To jest produkt zrobiony ręcznie z najwyższą starannością. Drobne różnice we wzorze mogą pojawić się jako naturalny element unikalności produktu.

#### PORTUGUÊS

Este é um produto feito cuidadosamente à mão. Uma vez que cada produto é único, é normal ocorrerem pequenas variações de padrões e outros detalhes.

#### РУССКИЙ

Этот продукт сделан тщательно вручную. Могут быть небольшие узоры и незначительные отличия, как естественный элемент уникального продукта.

# **AROU