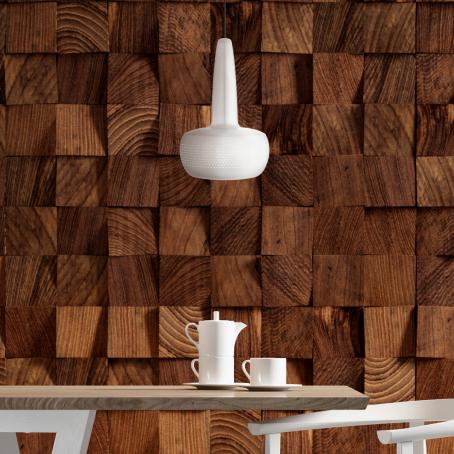

# CLAVA WOOD

### lampshade

#### DESIGNED BY SØREN RAVN CHRISTENSEN

" Ensure a playful illumination of vertical lines on the walls in the surrounding space with the Clava Wood lampshade."