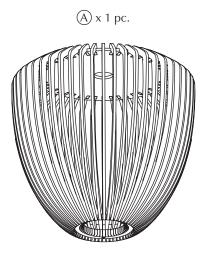

# CLAVA WOOD

### lampshade





### WITH LOVE FROM COPENHAGEN

At UMAGE, our designers take inspiration from the distinct nature of the Nordic landscape to create unique designs related to the way we live in an urban setting. Influenced by the design language, colours and materials found around us in Scandinavia, we create a collection that is rooted in our home but designed for everyone.

Versatile, flexible and multifunctional, our designs are created to enhance an urban lifestyle in smaller spaces!



#### DESIGNED BY SØREN RAVN CHRISTENSEN

" Ensure a playful illumination of vertical lines on the walls in the surrounding space with the Clava Wood lampshade."

## ASSEMBLY GUIDE

























#### ENGLISH

This is a carefully handmade product. Small patterns or minor differences may occur as a natural part of the product's uniqueness.

#### FRANÇAIS

Produit fait main. De petits motifs ou des différences mineures peuvent varier d'une série à l'autre. Ils font partie de l'unicité du produit.

#### POLSKI

To jest produkt zrobiony ręcznie z najwyższą starannością. Drobne różnice we wzorze mogą pojawić się jako naturalny element unikalności produktu.

#### PORTUGUÊS

Este é um produto feito cuidadosamente à mão. Uma vez que cada produto é único, é normal ocorrerem pequenas variações de padrões e outros detalhes.

#### РУССКИЙ

Этот продукт сделан тщательно вручную. Могут быть небольшие узоры и незначительные отличия, как естественный элемент уникального про