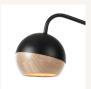

# FSC® certified oak wood

The Mater Ray Lamps are a stunning lighting series, combining oak and steel in a beautifully innovative contrast. Designed by Danish design studio PEDERJESSEN, The Ray collection has a strong aesthetic reference to Nordic minimalism and materials, yet utilises low energy. The wooden globe shade is mounted inside the steel shell with magnets so that the user can position the beam of light in any

White

Black

Designed by PEDERJESSEN

#### Materials

Solid oak wood, FSC® certified White or Black powder coated finish