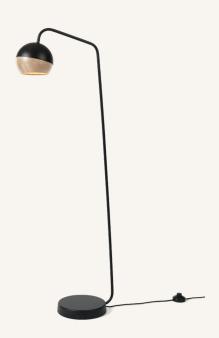

# **Ray Floor Lamp**

# FSC® certified oak wood

The Mater Ray Lamps are a stunning lighting series, combining oak and steel in a beautifully innovative contrast. Designed by Danish design studio PEDERJESSEN, The Ray collection has a strong aesthetic reference to Nordic minimalism and materials, yet utilises low energy. The wooden globe shade is mounted inside the steel shell with magnets so that the user can position the beam of light in any

#### **Dimensions**

Ø 15 cm D 12.5 cm H 126 cm / Ø 5.9" D 4.9" H 49.6"