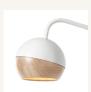

# FSC® certified oak wood

The Mater Ray Lamps are a stunning lighting series, combining oak and steel in a beautifully innovative contrast. Designed by Danish design studio PEDERJESSEN, The Ray collection has a strong aesthetic reference to Nordic minimalism and materials, yet utilises low energy. The wooden globe shade is mounted inside the steel shell with magnets so that the user can position the beam of light in any

White

Black

Designed by PEDERJESSEN

#### Materials

Solid oak wood, FSC® certified White or Black powder coated finish