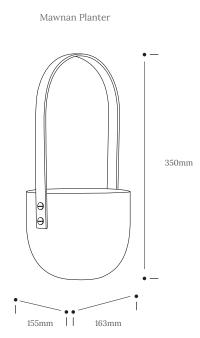

| Product Type : Accessories | SKU                                                                                                                                                                                                                                                                                                                                                                                                                                                                                                                                                                                                                                                                                                                                                                                                                                                                               | Wood types  | Dimensions L x W x H (mm) |                 | Weight (kg)                           |       |
|----------------------------|-----------------------------------------------------------------------------------------------------------------------------------------------------------------------------------------------------------------------------------------------------------------------------------------------------------------------------------------------------------------------------------------------------------------------------------------------------------------------------------------------------------------------------------------------------------------------------------------------------------------------------------------------------------------------------------------------------------------------------------------------------------------------------------------------------------------------------------------------------------------------------------|-------------|---------------------------|-----------------|---------------------------------------|-------|
|                            |                                                                                                                                                                                                                                                                                                                                                                                                                                                                                                                                                                                                                                                                                                                                                                                                                                                                                   |             | Unboxed                   | Boxed           | Unboxed                               | Boxed |
| Mawnan Planter             | TR-GR-MWN-A                                                                                                                                                                                                                                                                                                                                                                                                                                                                                                                                                                                                                                                                                                                                                                                                                                                                       | Ash         | 163 x 155 x 350           | 220 x 220 x 530 | 0.719                                 | 1.307 |
| Materials                  | Ash                                                                                                                                                                                                                                                                                                                                                                                                                                                                                                                                                                                                                                                                                                                                                                                                                                                                               | Earthenware |                           | _               | Other materials  Brass Chicago Screws |       |
| Finish                     | Finished with a blend of natural wax oils to give a protective, hardwearing and beautiful finish.                                                                                                                                                                                                                                                                                                                                                                                                                                                                                                                                                                                                                                                                                                                                                                                 |             |                           |                 |                                       |       |
| Care information           | <ul> <li>Finish: The blend of natural oils can take up to four weeks to harden fully. Because of this, particular care should be taken in the first few weeks after delivery before cleaning, see below.</li> <li>Care: Solid wood may expand and shrink with differences in temperature and humidity so take care not to place your furniture directly next to anywhere with excessive changes in temperature such as radiators and windows.</li> <li>Cleaning: To clean on a regular basis wipe the surface with a damp cloth before removing any moisture with a dry cloth. Wipe off anything that will stain straight away, eg red wine, balsamic vinegar, oil, tea, coffee, alcohol, etc. In the event of severe spillages and stains the surface can be lightly re-sanded and re-oiled - please talk to us or a professional furniture restorer before doing so.</li> </ul> |             |                           |                 |                                       |       |
| Additional information     | Product care instructions                                                                                                                                                                                                                                                                                                                                                                                                                                                                                                                                                                                                                                                                                                                                                                                                                                                         | included.   |                           |                 |                                       |       |